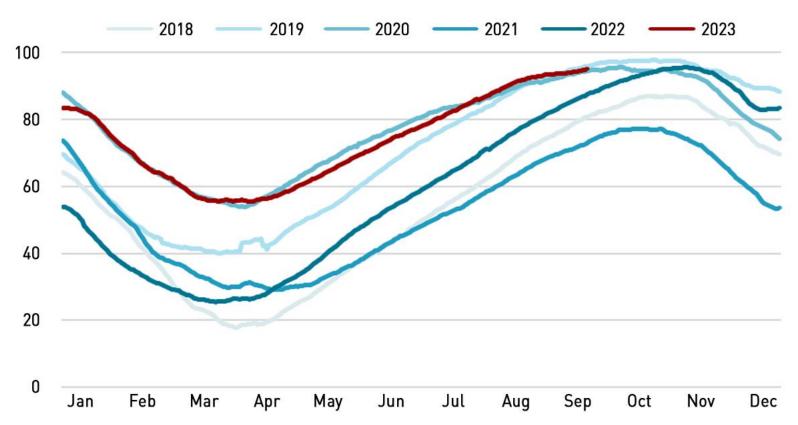

# European gas outlook

#### Sources of EU gas







## EU27 monthly LNG imports (bcm)





Note: America includes the USA and Trinidad & Tobago; Africa is the aggregate of Angola, Nigeria, Egypt, Cameroon and Equatorial Guinea; The Middle East is the sum of Qatar, Oman and the UAE; Other includes Argentina, Australia, Brazil, China, Indonesia, Jamaica, Malaysia, Norway, Peru, Singapore, South Korea and the UK



## EU gas demand lower







#### European gas storage levels







# EU imports of Russian energy (GWh)



|              | Context                                                                                        | March 2022<br>Imports | March 2023<br>Imports |
|--------------|------------------------------------------------------------------------------------------------|-----------------------|-----------------------|
| Crude oil    | EU embargo from 5 Dec 2022                                                                     | 105,000               | 12,000                |
| Diesel       | EU embargo from 5 Feb 2023                                                                     | 23,100                | 290                   |
| Coal         | EU embargo from 10 Aug 22