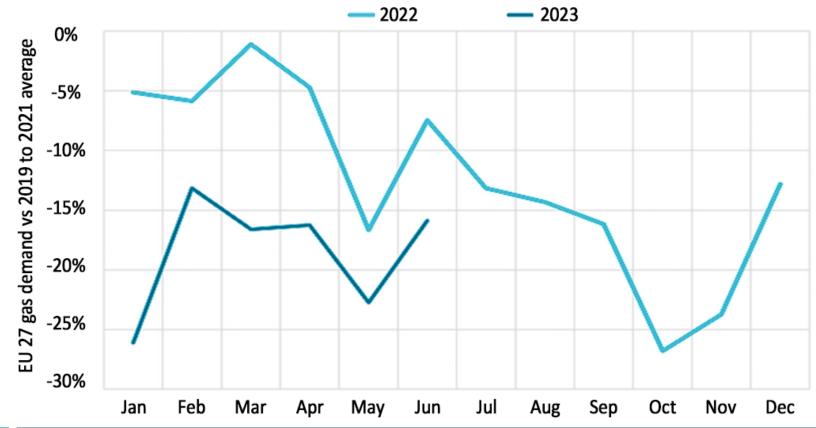

# European gas outlook

#### Sources of EU gas







## EU27 monthly LNG imports (bcm)





Note: America includes the USA and Trinidad & Tobago; Africa is the aggregate of Angola, Nigeria, Egypt, Cameroon and Equatorial Guinea; The Middle East is the sum of Qatar, Oman and the UAE; Other includes Argentina, Australia, Brazil, China, Indonesia, Jamaica, Malaysia, Norway, Peru, Singapore, South Korea and the UK



## EU gas demand lower







#### European gas storage levels







# EU imports of Russian energy (GWh)



|              | Context                                                                                        | March 2022<br>Imports | March 2023<br>Imports |
|--------------|------------------------------------------------------------------------------------------------|-----------------------|-----------------------|
| Crude oil    | EU embargo from 5 Dec 2022                                                                     | 105,000               | 12,000                |
| Diesel       | EU embargo from 5 Feb 2023                                                                     | 23,100                | 290                   |
| Coal         | EU embargo from 10 Aug 22