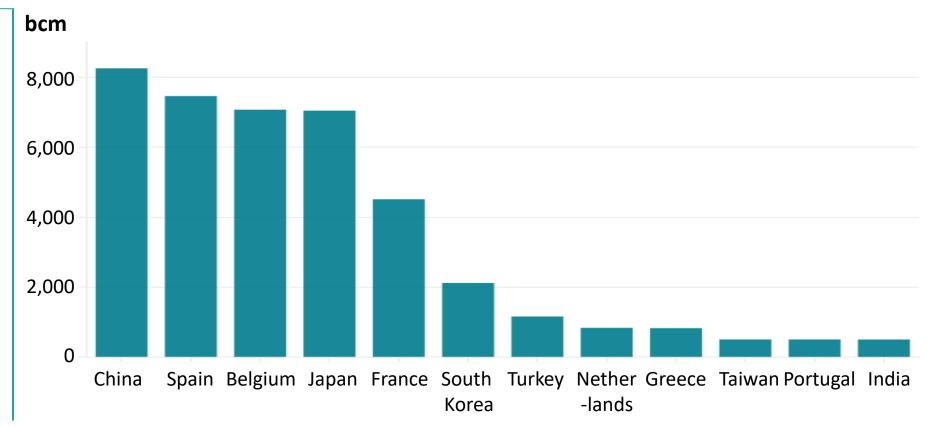

| 105,000               | 12,000                |
| Diesel       | EU embargo from 5 Feb 2023                                                                     | 23,100                | 290                   |
| Coal         | EU embargo from 10 Aug 22                                                                      | 31,000                | 0                     |
| Pipeline gas | Russia cut exports<br>Some EU countries refused to pay<br>in roubles<br>Nord Stream 1 blown up | 113,000               | 24,000                |
| LNG          | No action                                                                                      | 19,400                | 14,500                |



# Top buyers of Russian LNG (Jan-Jul 23)