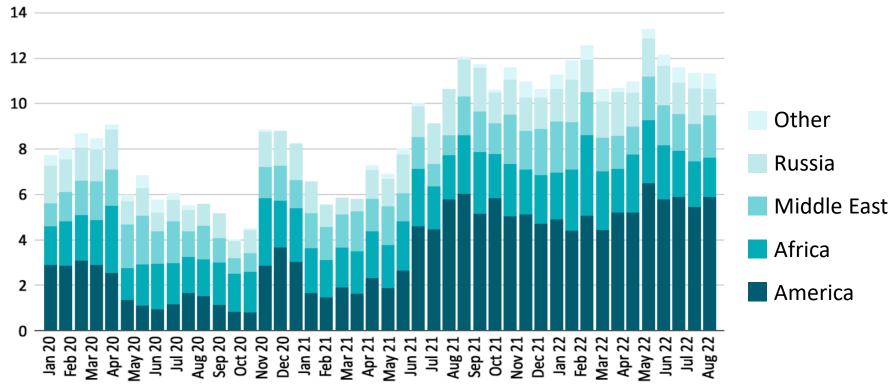

## EU27 monthly LNG imports (bcm)

Note: America includes the USA and Trinidad & Tobago; Africa is the aggregate of Angola, Nigeria, Egypt, Cameroon and Equatorial Guinea; The Middle East is the sum of Qatar, Oman and the UAE; Other includes Argentina, Australia, Brazil, China, Indonesia, Jamaica, Malaysia, Norway, Peru, Singapore, South Korea and the UK