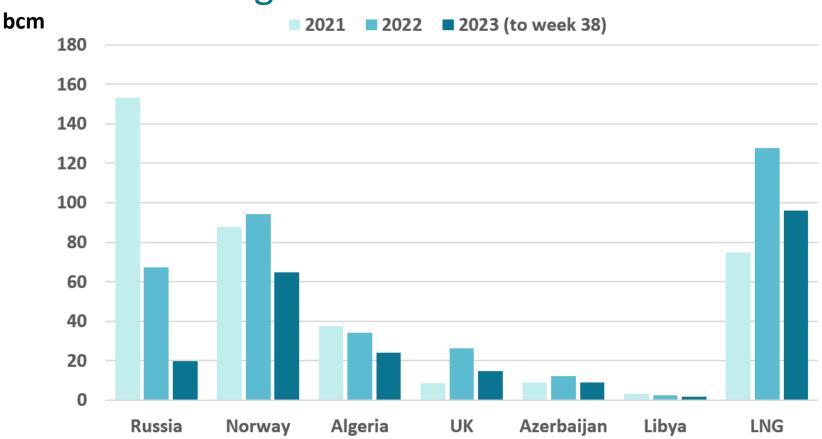

# European gas outlook

#### Sources of EU gas







## EU27 monthly LNG imports (bcm)





Note: America includes the USA and Trinidad & Tobago; Africa is the aggregate of Angola, Nigeria, Egypt, Cameroon and Equatorial Guinea; The Middle East is the sum of Qatar, Oman and the UAE; Other includes Argentina, Australia, Brazil, China, Indonesia, Jamaica, Malaysia, Norway, Peru, Singapore, South Korea and the UK



## EU gas demand lower







#### European gas storage levels







# EU imports of Russian energy (GWh)



|              | Context                                                                                        | March 2022<br>Imports | March 2023<br>Imports |
|--------------|------------------------------------------------------------------------------------------------|-----------------------|-----------------------